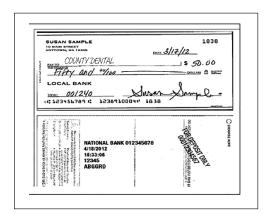

## MEMBER CLAIM FORM HELP SHEET

| FIELD NAME                                                                                             | DESCRIPTION                                                                                                                                                                                                                                                                                                                                                                                                                                                                                                                               |  |  |
|--------------------------------------------------------------------------------------------------------|-------------------------------------------------------------------------------------------------------------------------------------------------------------------------------------------------------------------------------------------------------------------------------------------------------------------------------------------------------------------------------------------------------------------------------------------------------------------------------------------------------------------------------------------|--|--|
| Member's ID #                                                                                          | Capital Blue Cross ID #, found on the front of the Capital Blue Cross ID card.                                                                                                                                                                                                                                                                                                                                                                                                                                                            |  |  |
| Member's Name                                                                                          | Last and first names and middle initial of member who received services.                                                                                                                                                                                                                                                                                                                                                                                                                                                                  |  |  |
| Member's Date of Birth                                                                                 | Date of birth: MM/DD/YYYY                                                                                                                                                                                                                                                                                                                                                                                                                                                                                                                 |  |  |
| Provider's Name, Address,<br>Telephone Number, Tax ID number,<br>or National Provider Identifier (NPI) | A dental provider includes, but is not limited to, general dentist, periodontist, and oral surgeon.                                                                                                                                                                                                                                                                                                                                                                                                                                       |  |  |
| In what setting did the patient receive treatment?                                                     | Most dental services are received in an office.                                                                                                                                                                                                                                                                                                                                                                                                                                                                                           |  |  |
| If services were rendered outside of the U.S.                                                          | If applicable, indicate in what country services were provided, in what language (if not English) the bill and proof of payment were written, and in what currency the bill was paid.                                                                                                                                                                                                                                                                                                                                                     |  |  |
| Date(s) of Service                                                                                     | The date(s) the services were provided to the patient.                                                                                                                                                                                                                                                                                                                                                                                                                                                                                    |  |  |
| Procedures, Services, or Supplies<br>Provided                                                          | Provide a procedure code (if known) and detailed description (e.g., office visit, dental cleaning, dental X-ray).                                                                                                                                                                                                                                                                                                                                                                                                                         |  |  |
| Total Amount Paid                                                                                      | Total amount for which you are requesting reimbursement.                                                                                                                                                                                                                                                                                                                                                                                                                                                                                  |  |  |
| Proof of Service(s)                                                                                    | A document that demonstrates the service was actually rendered, listing date(s) of service, service(s) provided, and dollar amounts paid.                                                                                                                                                                                                                                                                                                                                                                                                 |  |  |
| Proof of Payment                                                                                       | A document that demonstrates payment made by the member was received by the provider of service. Examples include: the front and back of the canceled check written to the provider or the bank encoded front of the check written to the provider; a credit card statement or receipt; a statement from the provider on the provider's letterhead with authorized signature indicating payment was made; a receipt for purchased items with the provider's name and address preprinted on the receipt with items listed and amount paid. |  |  |

## PROOF OF SERVICE AND PROOF OF PAYMENT EXAMPLES

This example demonstrates both proof of payment and proof of service.

This example demonstrates proof of payment.